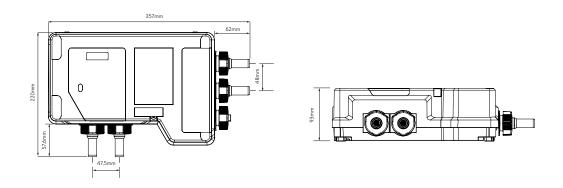

## AQUALISA QUARTZ TOUCH™ DUAL OUTLET CONCEALED

WITH ADJUSTABLE HEAD AND FIXED CEILING DRENCHER - HP/COMBI

**DIMENSIONAL DRAWINGS** 

AQUALISA SMARTVALVE™