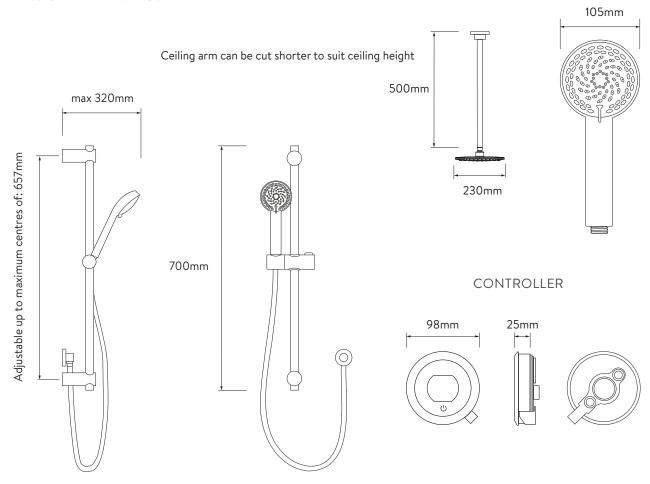

## AQUALISA QUARTZ TOUCH™ DUAL OUTLET CONCEALED

WITH ADJUSTABLE HEAD AND FIXED CEILING DRENCHER - HP/COMBI

**DIMENSIONAL DRAWINGS** 

AQUALISA SMARTVALVE™