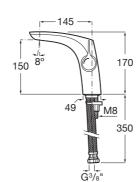

## INSIGNIA

Single lever medium height basin mixer with smooth body, Cold Start 3/8"

TECHNICAL DRAWINGS