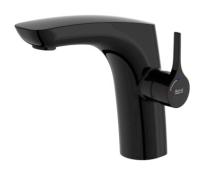

## INSIGNIA

Single lever medium height basin mixer with smooth body, Cold Start 3/8"

TECHNICAL DRAWINGS

## Insignia

With soft outlines and an extraordinary elegance and personality, its slim side handle makes the difference in a modern single-lever faucet ideal for bathrooms with a clear urban character.