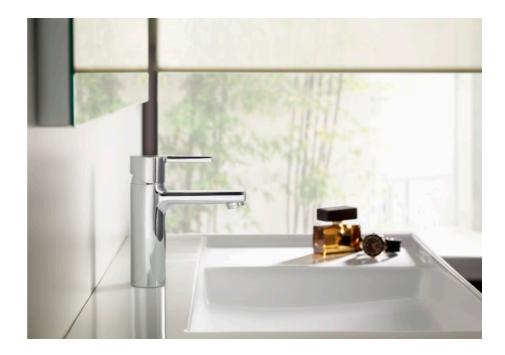

# Single lever basin mixer with smooth body, Cold Start

# Naia

Character and sophistication join in this collection of faucets with a minimalist design, born out of a perfect combination of cylindrical and square geometric shapes.