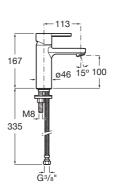

### FEATURES

Aerator type: Integrated Application: Basin

Click-clack waste

Cold water starts in the central position to save energy

Faucet type: Single-lever

Finish: Chrome

Flexible supply hoses included

Flow rate (I/min - 3 bar): 5

Handle position: Top

Installation type: Deck-mounted Waste type: Click-clack waste Water and energy-saving

Water flow restrictor



EverShine



SoftTurn®

### NAIA

# Single lever basin mixer with smooth body, Cold Start

# TECHNICAL DRAWINGS





# Naia

Character and sophistication join in this collection of faucets with a minimalist design, born out of a perfect combination of cylindrical and square geometric shapes.



## INSTALLATION AND USER MANUALS



Installation manual