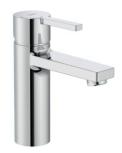

# Single lever basin mixer with smooth body, Cold Start

# Naia

Character and sophistication join in this collection of faucets with a minimalist design, born out of a perfect combination of cylindrical and square geometric shapes.