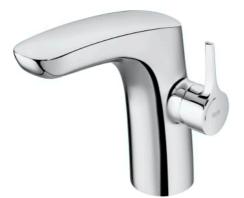

## INSIGNIA

Single lever medium height basin mixer with smooth body, Cold Start 3/8"

## Insignia

With soft outlines and an extraordinary elegance and personality, its slim side handle makes the difference in a modern single-lever faucet ideal for bathrooms with a clear urban character.