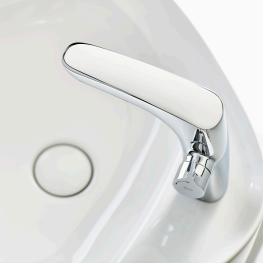

## INSIGNIA

Single lever medium height basin mixer with smooth body, Cold Start 3/8"

## Insignia

With soft outlines and an extraordinary elegance and personality, its slim side handle makes the difference in a modern single-lever faucet ideal for bathrooms with a clear urban character.