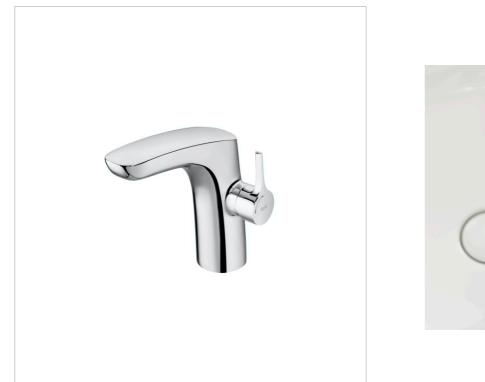

## INSIGNIA

Single lever medium height basin mixer with smooth body, Cold Start 3/8"

## Insignia

With soft outlines and an extraordinary elegance and personality, its slim side handle makes the difference in a modern single-lever faucet ideal for bathrooms with a clear urban character.