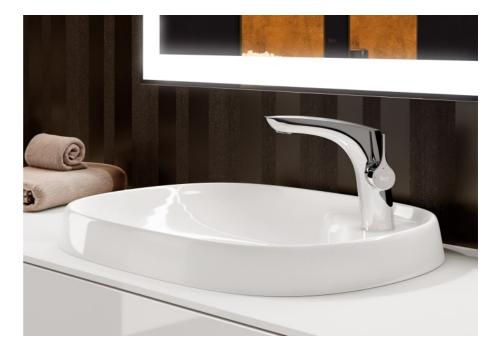

## INSIGNIA

Single lever medium height basin mixer with smooth body, Cold Start 3/8"

## Insignia

With soft outlines and an extraordinary elegance and personality, its slim side handle makes the difference in a modern single-lever faucet ideal for bathrooms with a clear urban character.