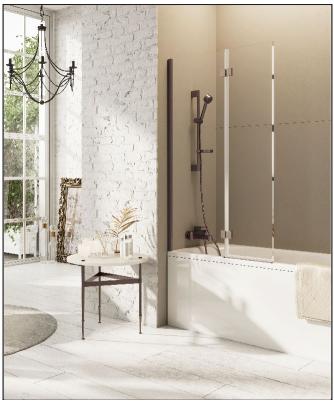

## Elijah Teal – Brushed Bronze

Product Code: EL-BBRTBS

| Product Name                | Elijah Teal Brushed Bronze Bath Screen |
|-----------------------------|----------------------------------------|
| Product Description         | In pack Full Set                       |
| Product Transportation      |                                        |
| Barcode                     | 5060 <b>964938189</b>                  |
| Country of origin           | CH                                     |
| Commodity code              | 7610100000                             |
| Product Measurements        |                                        |
| Product Weight (KG)         | 26                                     |
| Product Width (mm)          | 900                                    |
| Product Height (mm)         | 1500                                   |
| Product Depth (mm)          | 8                                      |
| Product Length (mm)         |                                        |
| Primary Packed Measurements |                                        |
| Packaged Weight (KG)        | 30                                     |
| Packed Length (mm)          | 1580                                   |
| Packed Width (mm)           | 590                                    |
| Packed Height (mm)          | 75                                     |
| Packaging Weights           |                                        |
| Card (kg)                   | 2.85                                   |
| Plastic (kg)                | 0.41                                   |
| Guarantee                   | Lifetime                               |

| General Information     |                  |
|-------------------------|------------------|
| Construction Material   | Aluminium, Glass |
| Colour / Finish         | BRONZE           |
| Enclosure Attributes    |                  |
| Adjustment              | 900              |
| Aqua Guard (easy clean) | YES              |
| Door Type               | Hinged           |
| Glass Type              | Clear            |
| Radius                  | N/a              |
| Entry Width             | N/a              |
| Door in swing (°)       | 180              |
| Door Out Swing (°)      | 0                |
| Enclosure Shape         | Bath Screen      |
| Glass Thickness (mm)    | 8                |
| Profile Finish / Colour | Bronze           |
| Profile Material        | Aluminum         |