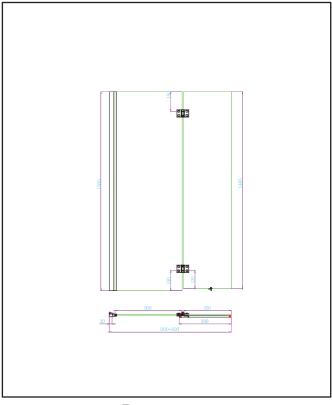

General Information     |                  |
|-------------------------|------------------|
| Construction Material   | Aluminium, Glass |
| Colour / Finish         | BRONZE           |
| Enclosure Attributes    |                  |
| Adjustment              | 900              |
| Aqua Guard (easy clean) | YES              |
| Door Type               | Hinged           |
| Glass Type              | Clear            |
| Radius                  | N/a              |
| Entry Width             | N/a              |
| Door in swing (°)       | 180              |
| Door Out Swing (°)      | 0                |
| Enclosure Shape         | Bath Screen      |
| Glass Thickness (mm)    | 8                |
| Profile Finish / Colour | Bronze           |
| Profile Material        | Aluminum         |





Dimensions (measurements in mm)