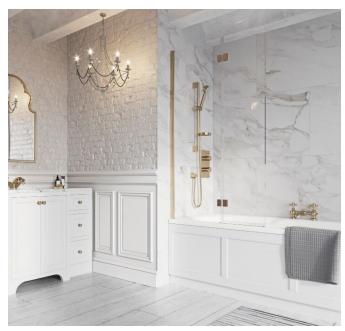

## PRODUCT DATA SHEET

Elijah Teal – Brushed Brass

Product Code: EL-BBTBS

| Product Name                | Elijah Teal Brushed Brass Bath Screen |
|-----------------------------|---------------------------------------|
| Product Description         | In pack Full Set                      |
| Product Transportation      |                                       |
| Barcode                     | 5060 <b>964938189</b>                 |
| Country of origin           | СН                                    |
| Commodity code              | 7610100000                            |
| Product Measurements        |                                       |
| Product Weight (KG)         | 26                                    |
| Product Width (mm)          | 900                                   |
| Product Height (mm)         | 1500                                  |
| Product Depth (mm)          | 8                                     |
| Product Length (mm)         |                                       |
| Primary Packed Measurements |                                       |
| Packaged Weight (KG)        | 30                                    |
| Packed Length (mm)          | 1580                                  |
| Packed Width (mm)           | 590                                   |
| Packed Height (mm)          | 75                                    |
| Packaging Weights           |                                       |
| Card (kg)                   | 2.85                                  |
| Plastic (kg)                | 0.41                                  |
| Guarantee                   | Lifetime                              |

| General Information     |                  |
|-------------------------|------------------|
| Construction Material   | Aluminium, Glass |
| Colour / Finish         | Brushed Brass    |
| Enclosure Attributes    |                  |
| Adjustment              | 900              |
| Aqua Guard (easy clean) | YES              |
| Door Type               | Hinged           |
| Glass Type              | Clear            |
| Radius                  | N/a              |
| Entry Width             | N/a              |
| Door in swing (°)       | 180              |
| Door Out Swing (°)      | 0                |
| Enclosure Shape         | Bath Screen      |
| Glass Thickness (mm)    | 8                |
| Profile Finish / Colour | Brushed Brass    |
| Profile Material        | Aluminum         |