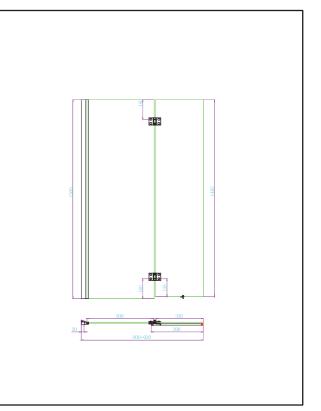

neral Information     |                  |
|-------------------------|------------------|
| Construction Material   | Aluminium, Glass |
| Colour / Finish         | Brushed Brass    |
| Enclosure Attributes    |                  |
| Adjustment              | 900              |
| Aqua Guard (easy clean) | YES              |
| Door Type               | Hinged           |
| Glass Type              | Clear            |
| Radius                  | N/a              |
| Entry Width             | N/a              |
| Door in swing (°)       | 180              |
| Door Out Swing (°)      | 0                |
| Enclosure Shape         | Bath Screen      |
| Glass Thickness (mm)    | 8                |
| Profile Finish / Colour | Brushed Brass    |
| Profile Material        | Aluminum         |







Dimensions (measurements in mm)