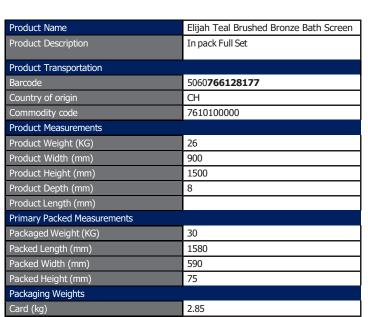

## Elijah Teal – Matt Black

Product Code: EL-MBTBS

Plastic (kg)

Guarantee

| General Information     |                  |
|-------------------------|------------------|
| Construction Material   | Aluminium, Glass |
| Colour / Finish         | Black            |
| Enclosure Attributes    |                  |
| Adjustment              | 900              |
| Aqua Guard (easy clean) | YES              |
| Door Type               | Hinged           |
| Glass Type              | Clear            |
| Radius                  | N/a              |
| Entry Width             | N/a              |
| Door in swing (°)       | 180              |
| Door Out Swing (°)      | 0                |
| Enclosure Shape         | Bath Screen      |
| Glass Thickness (mm)    | 8                |
| Profile Finish / Colour | Black            |
| Profile Material        | Aluminum         |

0.41

Lifetime

Dimensions (measurements in mm)