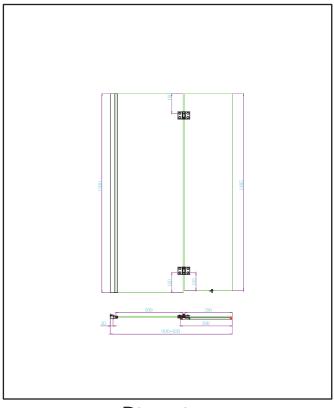

n     |                  |
|-------------------------|------------------|
| Construction Material   | Aluminium, Glass |
| Colour / Finish         | Black            |
| Enclosure Attributes    |                  |
| Adjustment              | 900              |
| Aqua Guard (easy clean) | YES              |
| Door Type               | Hinged           |
| Glass Type              | Clear            |
| Radius                  | N/a              |
| Entry Width             | N/a              |
| Door in swing (°)       | 180              |
| Door Out Swing (°)      | 0                |
| Enclosure Shape         | Bath Screen      |
| Glass Thickness (mm)    | 8                |
| Profile Finish / Colour | Black            |
| Profile Material        | Aluminum         |

0.41

Lifetime







Dimensions (measurements in mm)