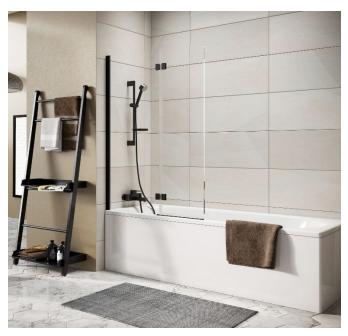

## Elijah Teal – Matt Black

Product Code: EL-MBTBS

Plastic (kg)

Guarantee

| General Information     |                  |
|-------------------------|------------------|
| Construction Material   | Aluminium, Glass |
| Colour / Finish         | Black            |
| Enclosure Attributes    |                  |
| Adjustment              | 900              |
| Aqua Guard (easy clean) | YES              |
| Door Type               | Hinged           |
| Glass Type              | Clear            |
| Radius                  | N/a              |
| Entry Width             | N/a              |
| Door in swing (°)       | 180              |
| Door Out Swing (°)      | 0                |
| Enclosure Shape         | Bath Screen      |
| Glass Thickness (mm)    | 8                |
| Profile Finish / Colour | Black            |
| Profile Material        | Aluminum         |