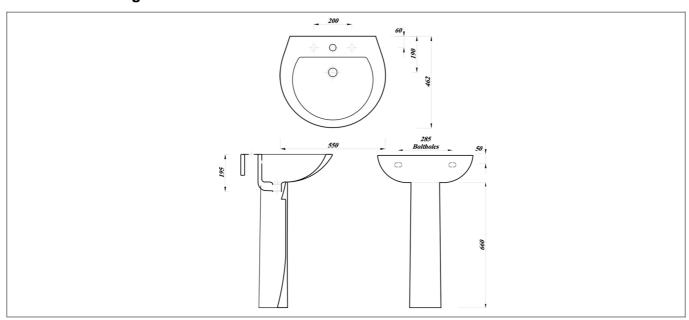

## **Technical Drawing**

## **Specification**

| Product Guarantee:   | Lifetime       |
|----------------------|----------------|
| Barcode:             | 5056474520433  |
| Projection (mm):     | 462            |
| Material:            | Vitreous China |
| Style:               | Modern         |
| Shape:               | Round          |
| Number Of Tap Holes: | 1              |