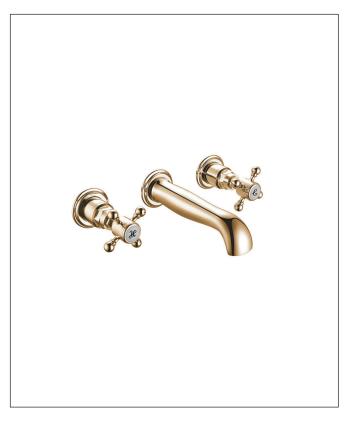

## Wall Mounted Basin Mixer Brass

| Product Code                | BRASS007                       |
|-----------------------------|--------------------------------|
| Product Description         | Wall Mounted Basin Mixer Brass |
| Barcode                     | 5060500642457                  |
| Product Measurements        |                                |
| Product Weight (KG)         | 1                              |
| Product Width (mm)          | 200                            |
| Product Height (mm)         | 70                             |
| Product Depth (mm)          | 171                            |
| Primary Packed Measurements |                                |
| Packaged Weight (KG)        | 2                              |
| Packed Width (mm)           | 360                            |
| Packed Height (mm)          | 220                            |
| Packed Depth (mm)           | 65                             |