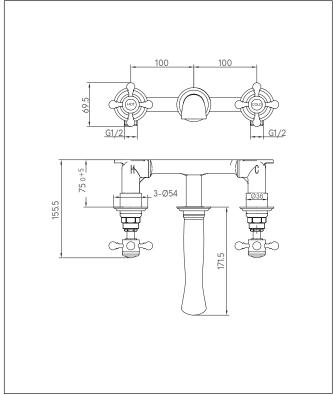

|
| Product Weight (KG)         | 1                              |
| Product Width (mm)          | 200                            |
| Product Height (mm)         | 70                             |
| Product Depth (mm)          | 171                            |
| Primary Packed Measurements |                                |
| Packaged Weight (KG)        | 2                              |
| Packed Width (mm)           | 360                            |
| Packed Height (mm)          | 220                            |
| Packed Depth (mm)           | 65                             |

| General Information   |              |
|-----------------------|--------------|
| Construction Material | PVD          |
| Installation type     | Wall Mounted |
| Colour / Finish       | Brass        |





Dimensions