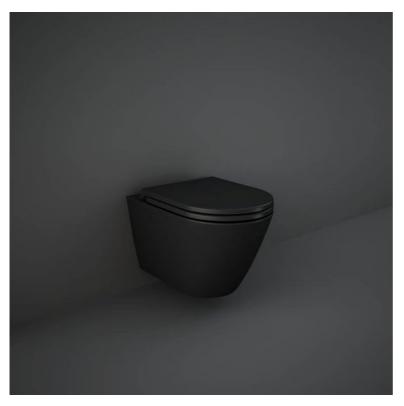

## **RAK-FEELING - RST23504A - MATT BLACK**

## Wall Hung | Water Closet

## **Technical specifications**

| Dimensions:         | 520 x 360 mm              |
|---------------------|---------------------------|
| Weight:             | 24 Kg                     |
| Color:              | MATT BLACK - 504          |
| Trap type:          | P Trap                    |
| Trapway type:       | Concealed                 |
| Seat cover options: | Urea                      |
| Bowl shape:         | Compact Oval              |
| Soft close:         | yes                       |
| Suites:             | RAK-FEELING WC'S & BIDETS |