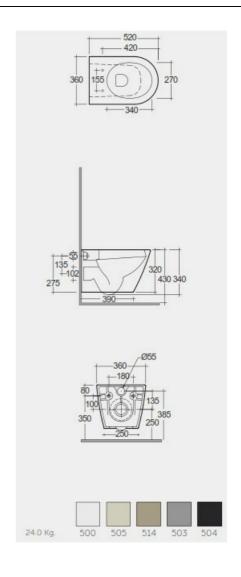

## **Technical specifications**

| Dimensions:         | 520 x 360 mm              |
|---------------------|---------------------------|
| Weight:             | 24 Kg                     |
| Color:              | MATT BLACK - 504          |
| Trap type:          | P Trap                    |
| Trapway type:       | Concealed                 |
| Seat cover options: | Urea                      |
| Bowl shape:         | Compact Oval              |
| Soft close:         | yes                       |
| Suites:             | RAK-FEELING WC'S & BIDETS |

Dimensions: All dimensions in mm. Tolerance of vitreous china & fireclay items:  $\pm$  5% for below 200mm and  $\pm$  3% for above 200mm; for all other items tolerance  $\pm$  1%. Note: Due to a continuing development program to improve design and performance, the manufacturer reserves all rights to vary specifications without prior information. Please note accessories are for photographic use only.