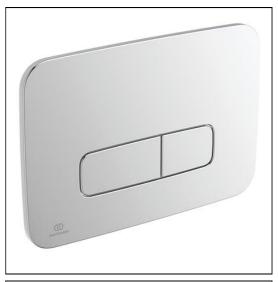

## **ILLUSTRATED**

R0123 Oleas M3 mechanical dual flushplate Ideal Standard - chrome