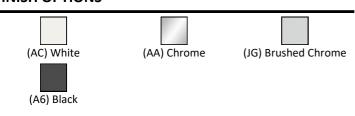

# Oleas M3 mechanical dual flushplate

## **ILLUSTRATED**

R0123 Oleas M3 mechanical dual flushplate Ideal Standard - chrome

## **OPTIONS**

| R0140 | Prosys 820mm height, mechanical wall hung WC frame, 150 depth, front or top actuation |
|-------|---------------------------------------------------------------------------------------|
| R0153 | Prosys 1150mm height, mechanical wall hung WC frame, 120 depth, front actuation       |
| R0101 | Prosys freestanding half frame for wall hung WC pans (no cistern)                     |
| R0142 | Prosys prosys 150 depth wc cistern, mechanical front or top actuation                 |
| R0317 | Prosys 120 depth WC cistern, mechanical, front actuation                              |

## **ILLUSTRATED PRODUCT DETAILS**



#### **FINISH OPTIONS**



#### **Special Notes**

For use with Prosys mechanical actuation WC frames and cisterns.