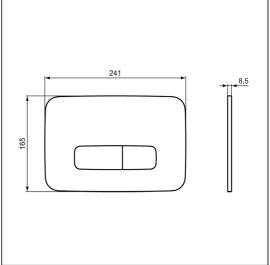

l flushplate Ideal Standard - chrome

## **OPTIONS**

| R0140 | Prosys 820mm height, mechanical wall hung WC frame, 150 depth, front or top actuation |
|-------|---------------------------------------------------------------------------------------|
| R0153 | Prosys 1150mm height, mechanical wall hung WC frame, 120 depth, front actuation       |
| R0101 | Prosys freestanding half frame for wall hung WC pans (no cistern)                     |
| R0142 | Prosys prosys 150 depth wc cistern, mechanical front or top actuation                 |
| R0317 | Prosys 120 depth WC cistern, mechanical, front actuation                              |

## **ILLUSTRATED PRODUCT DETAILS**



#### **FINISH OPTIONS**



#### **Special Notes**

For use with Prosys mechanical actuation WC frames and cisterns.