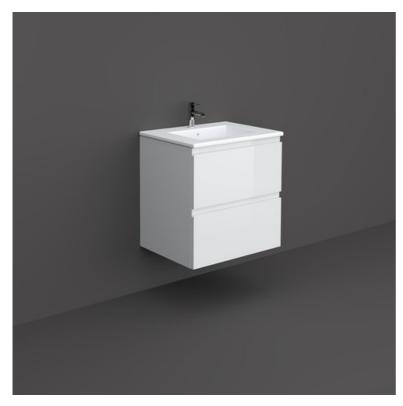

## **RAK-JOY - JOYWH060PWH**

## **Wall Hung Vanity Unit, Pure White**

## **Technical specifications**

| Dimensions: | 600 x 460 mm |
|-------------|--------------|
| Color:      | Pure White   |
| Suites:     | RAK-JOY      |

| Code        | Name                       |
|-------------|----------------------------|
| JOYWH060PWH | 60CM Wall Hung Vanity Unit |