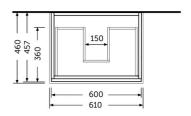

## **Technical specifications**

| Dimensions: | 600 x 460 mm |
|-------------|--------------|
| Color:      | Pure White   |
| Suites:     | RAK-JOY      |

| Code        | Name                       |
|-------------|----------------------------|
| JOYWH060PWH | 60CM Wall Hung Vanity Unit |

Dimensions: All dimensions in mm tolerance ±5% for below 200mm and ±3% for above 200mm.

Note: Due to a continuing development programme to improve design and performance, the manufacturer reserves all rights to vary specifications without prior information.