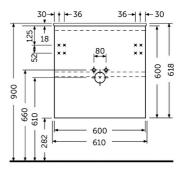

## **Technical specifications**

| Dimensions: | 600 x 460 mm |
|-------------|--------------|
| Color:      | Pure White   |
| Suites:     | RAK-JOY      |

| Code        | Name                       |
|-------------|----------------------------|
| JOYWH060PWH | 60CM Wall Hung Vanity Unit |

Dimensions: All dimensions in mm tolerance ±5% for below 200mm and ±3% for above 200mm.

Note: Due to a continuing development programme to improve design and performance, the manufacturer reserves all rights to vary specifications without prior information.