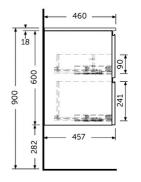

## **Technical specifications**

| Dimensions: | 600 x 460 mm |
|-------------|--------------|
| Color:      | Pure White   |
| Suites:     | RAK-JOY      |

| Code        | Name                       |
|-------------|----------------------------|
| JOYWH060PWH | 60CM Wall Hung Vanity Unit |

Dimensions: All dimensions in mm tolerance ±5% for below 200mm and ±3% for above 200mm.

Note: Due to a continuing development programme to improve design and performance, the manufacturer reserves all rights to vary specifications without prior information.