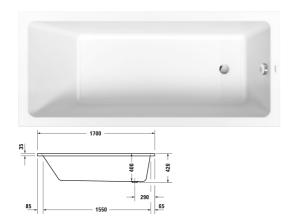

DURAVIT

| Bathtub                                                                                                                                                                                                                                    | Dimension     | Weight    | Order number   |
|--------------------------------------------------------------------------------------------------------------------------------------------------------------------------------------------------------------------------------------------|---------------|-----------|----------------|
| rectangle, built-in, with one backrest slope, sanitary acrylic ,<br>Filling capacity 145 l , water level 300 mm                                                                                                                            |               |           |                |
| Colors                                                                                                                                                                                                                                     |               |           |                |
| 00 White Alpin                                                                                                                                                                                                                             |               |           |                |
| Variant                                                                                                                                                                                                                                    |               |           |                |
| Basic model                                                                                                                                                                                                                                | 1700 x 750 mm | 20.500 kg | 70049000000000 |
|                                                                                                                                                                                                                                            |               |           |                |
| Suitable products                                                                                                                                                                                                                          |               |           |                |
| Bathtub anchors for mounting and support of D-Code/D-Neo/Duravit No.1 bathtubs and D-Code shower trays, 3 pieces,                                                                                                                          |               |           | 790125         |
| Waste and overflow chrome, for D-Code/D-Neo/Duravit No.1 bathtubs with outlet sidewise, outlet diameter 52 mm, length o bowden cable 530 mm,                                                                                               | f             |           | 790225         |
| Rubber profile for noise reduction, length: 3300 mm, Width: 70 mm,                                                                                                                                                                         |               |           | 790126         |
| Support frame for D-Code/D-Neo/Duravit No.1 bathtubs and D-Code shower trays, with length > 1000 mm, height-adjustable from 115 - 180 mm, height-adjustable from 135 - 165 mm if a noise reduction set for shower trays is used, 2 pieces, |               |           | 790127         |
| Noise reduction set for acrylic bathtubs ****, Contents: noise reduction bathtub anchors, bitumen pads, rubber profile # 790126,                                                                                                           |               |           | 791368         |
| Waste and overflow Quadroval with water inlet, chrome, *, for bathtubs with outlet on the side, outlet diameter 52 mm, length of bowden cable 530 mm,                                                                                      | 1             |           | 792201         |
| Styrene Support Box for # 700490,                                                                                                                                                                                                          |               |           | 792442         |
|                                                                                                                                                                                                                                            |               |           |                |

All drawings contain the necessary measurements which are subject to standard tolerances. They are stated in mm and are non-binding.

Bathtub # 70049000000000

|< 1700 mm >|

Exact measurements, in particular for customised installation scenarios, can only be taken from the finished piece.