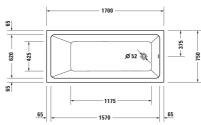

DURAVIT

| Bathtub                                                                                                                                                                                                                                    | Dimension     | Weight    | Order number   |
|--------------------------------------------------------------------------------------------------------------------------------------------------------------------------------------------------------------------------------------------|---------------|-----------|----------------|
| rectangle, built-in, with one backrest slope, sanitary acrylic ,<br>Filling capacity 145 l , water level 300 mm                                                                                                                            |               |           |                |
| Colors                                                                                                                                                                                                                                     |               |           |                |
| 00 White Alpin                                                                                                                                                                                                                             |               |           |                |
| Variant                                                                                                                                                                                                                                    |               |           |                |
| Basic model                                                                                                                                                                                                                                | 1700 x 750 mm | 20.500 kg | 70049000000000 |
|                                                                                                                                                                                                                                            |               |           |                |
| Suitable products                                                                                                                                                                                                                          |               |           |                |
| Bathtub anchors for mounting and support of D-Code/D-Neo/Duravit No.1 bathtubs and D-Code shower trays, 3 pieces,                                                                                                                          |               |           | 790125         |
| Waste and overflow chrome, for D-Code/D-Neo/Duravit No.1 bathtubs with outlet sidewise, outlet diameter 52 mm, length o bowden cable 530 mm,                                                                                               | f             |           | 790225         |
| Rubber profile for noise reduction, length: 3300 mm, Width: 70 mm,                                                                                                                                                                         |               |           | 790126         |
| Support frame for D-Code/D-Neo/Duravit No.1 bathtubs and D-Code shower trays, with length > 1000 mm, height-adjustable from 115 - 180 mm, height-adjustable from 135 - 165 mm if a noise reduction set for shower trays is used, 2 pieces, |               |           | 790127         |
| Noise reduction set for acrylic bathtubs ****, Contents: noise reduction bathtub anchors, bitumen pads, rubber profile # 790126,                                                                                                           |               |           | 791368         |
| Waste and overflow Quadroval with water inlet, chrome, *, for bathtubs with outlet on the side, outlet diameter 52 mm, length of bowden cable 530 mm,                                                                                      | 1             |           | 792201         |
| Styrene Support Box for # 700490,                                                                                                                                                                                                          |               |           | 792442         |
|                                                                                                                                                                                                                                            |               |           |                |

All drawings contain the necessary measurements which are subject to standard tolerances. They are stated in mm and are non-binding.

Bathtub # 70049000000000

|< 1700 mm >|

Exact measurements, in particular for customised installation scenarios, can only be taken from the finished piece.