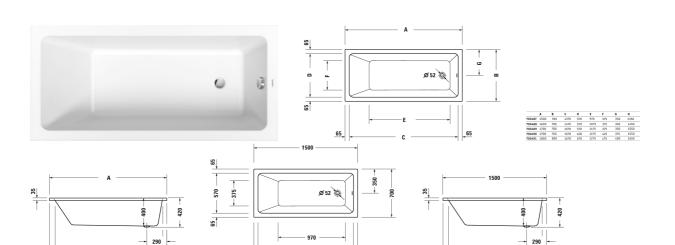

| Bathtub | # 70048700000000 | < 1500 mm > |
|---------|------------------|-------------|
|---------|------------------|-------------|

All drawings contain the necessary measurements which are subject to standard tolerances. They are stated in mm and are non-binding. Exact measurements, in particular for customised installation scenarios, can only be taken from the finished piece.