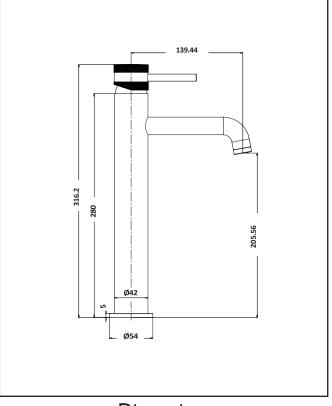

Dimensions

(measurements in mm)

## Elijah Form Chrome Hi-Rise Basin Mixer

Product Code: EL-FOHRCHR

| Product Meaurements         | 14.6421                      |
|-----------------------------|------------------------------|
| Product Weight:             | 1.642kg                      |
| Product Width:              | 54mm                         |
| Product Height:             | 316.2mm                      |
| Product Depth:              | N/A                          |
| Product Length:             | 160mm                        |
| Product Transportation      |                              |
| Barcode:                    | 5060766124452                |
| Country of Origin:          | China                        |
| Comodity Code:              | 8481809000                   |
| Primary Packed Measurements |                              |
| Packaged Weight:            | 1.929kg                      |
| Packaged Length:            | 390mm                        |
| Packaged Width:             | 200mm                        |
| Packaged Height:            | 60mm                         |
| Packaging Weight            |                              |
| Card:                       | 0.279kg                      |
| Paper:                      | 0.11kg                       |
| Cloth:                      | 0.28kg                       |
| Plastic:                    | 0.008kg                      |
| General Information         |                              |
| Construction Material:      | Brass                        |
| Installation Type:          | Deck Mounted                 |
| Colour / Finish:            | Chrome                       |
| Tap/Shower Attributes       |                              |
| Minimum Pressure:           | 0.5 bar                      |
| Maximum Pressure:           | 5 bar                        |
| Flexible Tails Included:    | Yes                          |
| Tap Hole Required:          | 1                            |
| Handle Type:                | Lever                        |
| Swivel Spout:               | No                           |
| Inlet Connection:           | 1/2" M10                     |
| Outlet Connection:          | N/A                          |
| Tap Hole Diameter:          | 35mm                         |
| Tap Type Description:       | Mono Mixer                   |
| Includes Waste:             | No                           |
| Valve / Cartridge Type:     | Single Lever Cartridges 35mm |
| Cartridge Spare Code:       | N/A                          |
| Flow Rates                  |                              |
| 0.2bar (I/min)              | 2.7                          |
| 0.5bar (l/min)              | 5                            |
| 1bar (l/min)                | 6.6                          |
| 2bar (l/min)                | 9.2                          |
| 3bar (l/min)                | 11.4                         |
| Compliance DOP              |                              |
| HBDOC040 / HBDOC041         |                              |
| TIDDOCC TO / TIDDOCC TI     |                              |