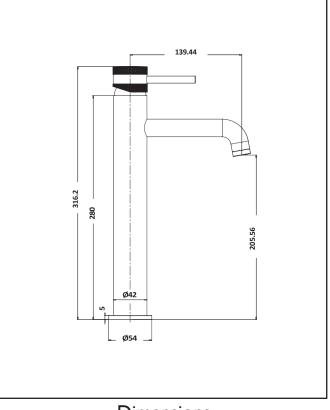

:       | Mono Mixer                   |
| Includes Waste:             | No                           |
| Valve / Cartridge Type:     | Single Lever Cartridges 35mm |
| Cartridge Spare Code:       | N/A                          |
| Flow Rates                  |                              |
| 0.2bar (l/min)              | 2.7                          |
| 0.5bar (l/min)              | 5                            |
| 1bar (l/min)                | 6.6                          |
| 2bar (l/min)                | 9.2                          |
| 3bar (l/min)                | 11.4                         |
| Compliance DOP              |                              |
| HBDOC040 / HBDOC041         |                              |
|                             |                              |





Dimensions (measurements in mm)