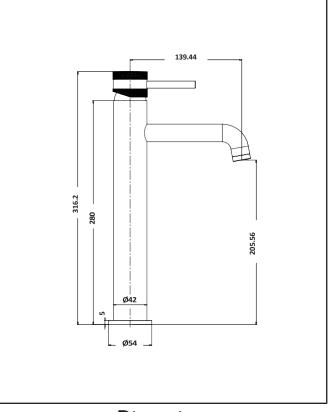

dle Type: Swivel Spout: Inlet Connection: Outlet Connection: Tap Hole Diameter: Tap Type Description: Includes Waste: Valve / Cartridge Type: Cartridge Spare Code: Flow Rates 0.2bar (I/min) 0.5bar (I/min) 1bar (I/min) 2bar (I/min) | 0.5 bar 5 bar Yes 1 Lever No 1/2" M10 N/A 35mm Mono Mixer No Single Lever Cartridges 35mm N/A 2.7 5 6.6      |
| Tap/Shower Attributes Minimum Pressure: Maximum Pressure: Flexible Tails Included: Tap Hole Required: Handle Type: Swivel Spout: Inlet Connection: Outlet Connection: Tap Hole Diameter: Tap Type Description: Includes Waste: Valve / Cartridge Type: Cartridge Spare Code: Flow Rates 0.2bar (I/min) 0.5bar (I/min) 1bar (I/min) 2bar (I/min) | 0.5 bar 5 bar Yes 1 Lever No 1/2" M10 N/A 35mm Mono Mixer No Single Lever Cartridges 35mm N/A  2.7 5 6.6 9.2 |







Dimensions

(measurements in mm)