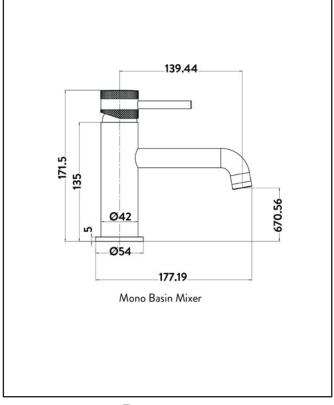

## Elijah Form Gunmetal Basin Mixer

Product Code: EL-FGMB

| Product Name                | EL-FGMB                          |
|-----------------------------|----------------------------------|
| Product Decription          | Elijah Form Gunmetal Basin Mixer |
| Product Transportation      |                                  |
| Barcode                     | 5060964935485                    |
| Contry of origin            | CH                               |
| Comodity code               | 8481809000                       |
| Product Mesurements         |                                  |
| Product Weight (KG)         | 1.199                            |
| Product Width (mm)          | 54                               |
| Product Height (mm)         | 171.5                            |
| Product Depth (mm)          | 179.19                           |
| Product Length (mm)         | N/a                              |
| Primary Packed Measurements |                                  |
| Packaged Weight             | 1.2                              |
| Packed Length               | 220                              |
| Packed Width                | 155                              |
| Packed Height               | 135                              |
| Packaging Weights           |                                  |
| Card (kg)                   | 0.164                            |
| Paper (kg)                  | 0                                |
| Wood (kg)                   | 0                                |
| Plastic (kg)                | 0                                |
| Compliance DOP              | N/a                              |

Dimensions

(measurements in mm)