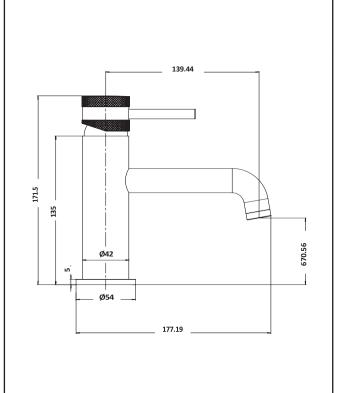

## PRODUCT DATA SHEET Elijah Form Chrome Basin Mixer

Product Code: EL-FGCHR

| Product Meaurements                                                                                                                                                                                                                                                                                                                                                                                                                             |                                                                                                                                                         |
|-------------------------------------------------------------------------------------------------------------------------------------------------------------------------------------------------------------------------------------------------------------------------------------------------------------------------------------------------------------------------------------------------------------------------------------------------|---------------------------------------------------------------------------------------------------------------------------------------------------------|
| Product Weight:                                                                                                                                                                                                                                                                                                                                                                                                                                 | 1.199kg                                                                                                                                                 |
| Product Width:                                                                                                                                                                                                                                                                                                                                                                                                                                  | 54mm                                                                                                                                                    |
| Product Height:                                                                                                                                                                                                                                                                                                                                                                                                                                 | 171.5mm                                                                                                                                                 |
| Product Depth:                                                                                                                                                                                                                                                                                                                                                                                                                                  | N/A                                                                                                                                                     |
| Product Length:                                                                                                                                                                                                                                                                                                                                                                                                                                 | 177.19mm                                                                                                                                                |
| Product Transportation                                                                                                                                                                                                                                                                                                                                                                                                                          |                                                                                                                                                         |
| Barcode:                                                                                                                                                                                                                                                                                                                                                                                                                                        | 5060766124421                                                                                                                                           |
| Country of Origin:                                                                                                                                                                                                                                                                                                                                                                                                                              | China                                                                                                                                                   |
| Comodity Code:                                                                                                                                                                                                                                                                                                                                                                                                                                  | 8481809000                                                                                                                                              |
| Primary Packed Measurements                                                                                                                                                                                                                                                                                                                                                                                                                     |                                                                                                                                                         |
| Packaged Weight:                                                                                                                                                                                                                                                                                                                                                                                                                                | 1.441kg                                                                                                                                                 |
| Packaged Length:                                                                                                                                                                                                                                                                                                                                                                                                                                | 270mm                                                                                                                                                   |
| Packaged Width:                                                                                                                                                                                                                                                                                                                                                                                                                                 | 195mm                                                                                                                                                   |
| Packaged Height:                                                                                                                                                                                                                                                                                                                                                                                                                                | 85mm                                                                                                                                                    |
| Packaging Weight                                                                                                                                                                                                                                                                                                                                                                                                                                |                                                                                                                                                         |
| Card:                                                                                                                                                                                                                                                                                                                                                                                                                                           | 0.234kg                                                                                                                                                 |
| Paper:                                                                                                                                                                                                                                                                                                                                                                                                                                          | 0.11kg                                                                                                                                                  |
| Wood:                                                                                                                                                                                                                                                                                                                                                                                                                                           | Okg                                                                                                                                                     |
| Plastic:                                                                                                                                                                                                                                                                                                                                                                                                                                        | 0.008kg                                                                                                                                                 |
| General Information                                                                                                                                                                                                                                                                                                                                                                                                                             |                                                                                                                                                         |
| Construction Material:                                                                                                                                                                                                                                                                                                                                                                                                                          | Brass                                                                                                                                                   |
| Testellettes Teste                                                                                                                                                                                                                                                                                                                                                                                                                              | Deels Merunhed                                                                                                                                          |
| Installation Type:                                                                                                                                                                                                                                                                                                                                                                                                                              | Deck Mounted                                                                                                                                            |
| Colour / Finish:                                                                                                                                                                                                                                                                                                                                                                                                                                | Chrome                                                                                                                                                  |
| Colour / Finish:<br>Tap/Shower Attributes                                                                                                                                                                                                                                                                                                                                                                                                       |                                                                                                                                                         |
| Colour / Finish:<br>Tap/Shower Attributes<br>Minimum Pressure:                                                                                                                                                                                                                                                                                                                                                                                  |                                                                                                                                                         |
| Colour / Finish:<br>Tap/Shower Attributes<br>Minimum Pressure:<br>Maximum Pressure:                                                                                                                                                                                                                                                                                                                                                             | Chrome                                                                                                                                                  |
| Colour / Finish:<br>Tap/Shower Attributes<br>Minimum Pressure:<br>Maximum Pressure:<br>Flexible Tails Included:                                                                                                                                                                                                                                                                                                                                 | Chrome<br>0.5 bar                                                                                                                                       |
| Colour / Finish:<br>Tap/Shower Attributes<br>Minimum Pressure:<br>Maximum Pressure:<br>Flexible Tails Included:<br>Tap Hole Required:                                                                                                                                                                                                                                                                                                           | Chrome<br>0.5 bar<br>5 bar<br>Yes<br>1                                                                                                                  |
| Colour / Finish:<br>Tap/Shower Attributes<br>Minimum Pressure:<br>Maximum Pressure:<br>Flexible Tails Included:<br>Tap Hole Required:<br>Handle Type:                                                                                                                                                                                                                                                                                           | Chrome<br>0.5 bar<br>5 bar<br>Yes<br>1<br>Lever                                                                                                         |
| Colour / Finish:<br>Tap/Shower Attributes<br>Minimum Pressure:<br>Maximum Pressure:<br>Flexible Tails Included:<br>Tap Hole Required:<br>Handle Type:<br>Swivel Spout:                                                                                                                                                                                                                                                                          | Chrome<br>0.5 bar<br>5 bar<br>Yes<br>1<br>Lever<br>No                                                                                                   |
| Colour / Finish:<br>Tap/Shower Attributes<br>Minimum Pressure:<br>Maximum Pressure:<br>Flexible Tails Included:<br>Tap Hole Required:<br>Handle Type:<br>Swivel Spout:<br>Inlet Connection:                                                                                                                                                                                                                                                     | Chrome<br>0.5 bar<br>5 bar<br>Yes<br>1<br>Lever<br>No<br>1/2″ M10                                                                                       |
| Colour / Finish:<br>Tap/Shower Attributes<br>Minimum Pressure:<br>Maximum Pressure:<br>Flexible Tails Included:<br>Tap Hole Required:<br>Handle Type:<br>Swivel Spout:<br>Inlet Connection:<br>Outlet Connection:                                                                                                                                                                                                                               | Chrome<br>0.5 bar<br>5 bar<br>Yes<br>1<br>Lever<br>No<br>1/2" M10<br>N/A                                                                                |
| Colour / Finish:<br>Tap/Shower Attributes<br>Minimum Pressure:<br>Maximum Pressure:<br>Flexible Tails Included:<br>Tap Hole Required:<br>Handle Type:<br>Swivel Spout:<br>Inlet Connection:<br>Outlet Connection:<br>Tap Hole Diameter:                                                                                                                                                                                                         | Chrome<br>0.5 bar<br>5 bar<br>Yes<br>1<br>Lever<br>No<br>1/2" M10<br>N/A<br>35mm                                                                        |
| Colour / Finish:<br>Tap/Shower Attributes<br>Minimum Pressure:<br>Maximum Pressure:<br>Flexible Tails Included:<br>Tap Hole Required:<br>Handle Type:<br>Swivel Spout:<br>Inlet Connection:<br>Outlet Connection:<br>Tap Hole Diameter:<br>Tap Type Description:                                                                                                                                                                                | Chrome<br>0.5 bar<br>5 bar<br>Yes<br>1<br>Lever<br>No<br>1/2" M10<br>N/A<br>35mm<br>Mono Mixer                                                          |
| Colour / Finish:<br>Tap/Shower Attributes<br>Minimum Pressure:<br>Maximum Pressure:<br>Flexible Tails Included:<br>Tap Hole Required:<br>Handle Type:<br>Swivel Spout:<br>Inlet Connection:<br>Outlet Connection:<br>Tap Hole Diameter:<br>Tap Type Description:<br>Includes Waste:                                                                                                                                                             | Chrome<br>0.5 bar<br>5 bar<br>Yes<br>1<br>Lever<br>No<br>1/2" M10<br>N/A<br>35mm<br>Mono Mixer<br>No                                                    |
| Colour / Finish:<br>Tap/Shower Attributes<br>Minimum Pressure:<br>Maximum Pressure:<br>Flexible Tails Included:<br>Tap Hole Required:<br>Handle Type:<br>Swivel Spout:<br>Inlet Connection:<br>Outlet Connection:<br>Tap Hole Diameter:<br>Tap Type Description:<br>Includes Waste:<br>Valve / Cartridge Type:                                                                                                                                  | Chrome<br>0.5 bar<br>5 bar<br>Yes<br>1<br>Lever<br>No<br>1/2" M10<br>N/A<br>35mm<br>Mono Mixer<br>No<br>Single Lever Cartridges 35mm                    |
| Colour / Finish:<br>Tap/Shower Attributes<br>Minimum Pressure:<br>Maximum Pressure:<br>Flexible Tails Included:<br>Tap Hole Required:<br>Handle Type:<br>Swivel Spout:<br>Inlet Connection:<br>Outlet Connection:<br>Tap Hole Diameter:<br>Tap Type Description:<br>Includes Waste:<br>Valve / Cartridge Type:<br>Cartridge Spare Code:                                                                                                         | Chrome<br>0.5 bar<br>5 bar<br>Yes<br>1<br>Lever<br>No<br>1/2" M10<br>N/A<br>35mm<br>Mono Mixer<br>No                                                    |
| Colour / Finish:<br>Tap/Shower Attributes<br>Minimum Pressure:<br>Maximum Pressure:<br>Flexible Tails Included:<br>Tap Hole Required:<br>Handle Type:<br>Swivel Spout:<br>Inlet Connection:<br>Outlet Connection:<br>Tap Hole Diameter:<br>Tap Type Description:<br>Includes Waste:<br>Valve / Cartridge Type:<br>Cartridge Spare Code:<br>Flow Rates                                                                                           | Chrome 0.5 bar 5 bar 7es 1 Lever No 1/2" M10 N/A 35mm Mono Mixer No Single Lever Cartridges 35mm N/A                                                    |
| Colour / Finish:<br>Tap/Shower Attributes<br>Minimum Pressure:<br>Maximum Pressure:<br>Flexible Tails Included:<br>Tap Hole Required:<br>Handle Type:<br>Swivel Spout:<br>Inlet Connection:<br>Outlet Connection:<br>Outlet Connection:<br>Tap Hole Diameter:<br>Tap Type Description:<br>Includes Waste:<br>Valve / Cartridge Type:<br>Cartridge Spare Code:<br>Flow Rates<br>0.2bar (I/min)                                                   | Chrome<br>0.5 bar<br>5 bar<br>Yes<br>1<br>Lever<br>No<br>1/2" M10<br>N/A<br>35mm<br>Mono Mixer<br>No<br>Single Lever Cartridges 35mm<br>N/A<br>2.5      |
| Colour / Finish:<br>Tap/Shower Attributes<br>Minimum Pressure:<br>Maximum Pressure:<br>Flexible Tails Included:<br>Tap Hole Required:<br>Handle Type:<br>Swivel Spout:<br>Inlet Connection:<br>Outlet Connection:<br>Outlet Connection:<br>Tap Hole Diameter:<br>Tap Type Description:<br>Includes Waste:<br>Valve / Cartridge Type:<br>Cartridge Spare Code:<br>Flow Rates<br>0.2bar (I/min)<br>0.5bar (I/min)                                 | Chrome<br>0.5 bar<br>5 bar<br>Yes<br>1<br>Lever<br>No<br>1/2" M10<br>N/A<br>35mm<br>Mono Mixer<br>No<br>Single Lever Cartridges 35mm<br>N/A<br>2.5<br>4 |
| Colour / Finish:<br>Tap/Shower Attributes<br>Minimum Pressure:<br>Maximum Pressure:<br>Flexible Tails Included:<br>Tap Hole Required:<br>Handle Type:<br>Swivel Spout:<br>Inlet Connection:<br>Outlet Connection:<br>Outlet Connection:<br>Tap Hole Diameter:<br>Tap Type Description:<br>Includes Waste:<br>Valve / Cartridge Type:<br>Cartridge Spare Code:<br>Flow Rates<br>0.2bar (I/min)<br>0.5bar (I/min)                                 | Chrome 0.5 bar 5 bar 7es 1 Lever No 1/2" M10 N/A 35mm Mono Mixer No Single Lever Cartridges 35mm N/A 2.5 4 6                                            |
| Colour / Finish:<br>Tap/Shower Attributes<br>Minimum Pressure:<br>Maximum Pressure:<br>Flexible Tails Included:<br>Tap Hole Required:<br>Handle Type:<br>Swivel Spout:<br>Inlet Connection:<br>Outlet Connection:<br>Tap Hole Diameter:<br>Tap Type Description:<br>Includes Waste:<br>Valve / Cartridge Type:<br>Cartridge Spare Code:<br>Flow Rates<br>0.2bar (I/min)<br>1bar (I/min)<br>2bar (I/min)                                         | Chrome O.5 bar S bar S bar Ves 1 Lever No 1/2" M10 N/A 35mm Mono Mixer No Single Lever Cartridges 35mm N/A 2.5 4 6 8.5                                  |
| Colour / Finish:<br>Tap/Shower Attributes<br>Minimum Pressure:<br>Maximum Pressure:<br>Flexible Tails Included:<br>Tap Hole Required:<br>Handle Type:<br>Swivel Spout:<br>Inlet Connection:<br>Outlet Connection:<br>Outlet Connection:<br>Tap Hole Diameter:<br>Tap Type Description:<br>Includes Waste:<br>Valve / Cartridge Type:<br>Cartridge Spare Code:<br>Flow Rates<br>0.2bar (I/min)<br>0.5bar (I/min)<br>2bar (I/min)<br>3bar (I/min) | Chrome 0.5 bar 5 bar 7es 1 Lever No 1/2" M10 N/A 35mm Mono Mixer No Single Lever Cartridges 35mm N/A 2.5 4 6                                            |
| Colour / Finish:<br>Tap/Shower Attributes<br>Minimum Pressure:<br>Maximum Pressure:<br>Flexible Tails Included:<br>Tap Hole Required:<br>Handle Type:<br>Swivel Spout:<br>Inlet Connection:<br>Outlet Connection:<br>Tap Hole Diameter:<br>Tap Type Description:<br>Includes Waste:<br>Valve / Cartridge Type:<br>Cartridge Spare Code:<br>Flow Rates<br>0.2bar (I/min)<br>1bar (I/min)<br>2bar (I/min)                                         | Chrome O.5 bar S bar S bar Ves I Lever No I/2" M10 N/A Smm Mono Mixer No Single Lever Cartridges 35mm N/A 2.5 4 6 8.5                                   |

## BATHROOMS

Dimensions

(measurements in mm)