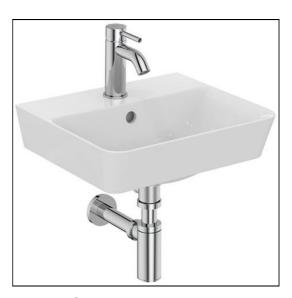

# Edit L 40cm Handrinse Basin

## **ILLUSTRATED**

**S0815** Edit L 40cm Handrinse Basin, 1 taphole with overflow

**E0157** Wall fixing set

**BC710** Edit R rim mounted single lever basin mixer - no waste

**S8733** Waste 1¼" brass anti theft swivel plug waste, 80mm

slotted tail

E0079 Trap 1¼" Contemporary metal bottle, 75mm seal