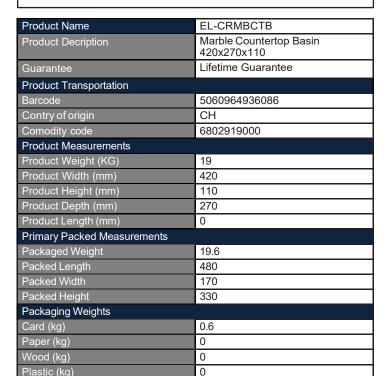

## Elijah Crete Marble Countertop Basin 420x270x110

Product Code: EL-CRMBCTB

| General Information    |                          |
|------------------------|--------------------------|
| Construction Material  | Marble                   |
| Installation type      | Furniture mounted        |
| Colour / Finish        | Arabescato White         |
| Basin Attributes       |                          |
| Basin Type             | Counter Top              |
| Number of Tap Holes    | 0                        |
| Compatible Tap codes   | Wall Mounted or Tall Tap |
| Overflow               | Yes                      |
| Recommended waste type | Unslotted / Universal    |
| Inner Bowl Width (mm)  | 404                      |
| Inner Bowl Length (mm) | 254                      |
| Inner Bowl Depth (mm)  | 90                       |