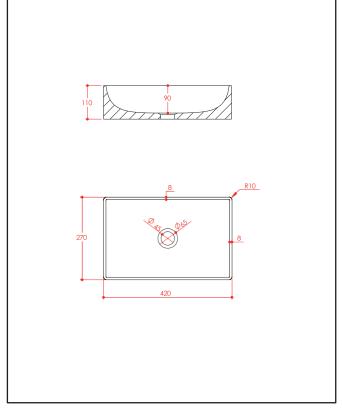

0x270x110

Product Code: EL-CRMBCTB



| General Information    |                          |
|------------------------|--------------------------|
| Construction Material  | Marble                   |
| Installation type      | Furniture mounted        |
| Colour / Finish        | Arabescato White         |
| Basin Attributes       |                          |
| Basin Type             | Counter Top              |
| Number of Tap Holes    | 0                        |
| Compatible Tap codes   | Wall Mounted or Tall Tap |
| Overflow               | Yes                      |
| Recommended waste type | Unslotted / Universal    |
| Inner Bowl Width (mm)  | 404                      |
| Inner Bowl Length (mm) | 254                      |
| Inner Bowl Depth (mm)  | 90                       |







**Dimensions**