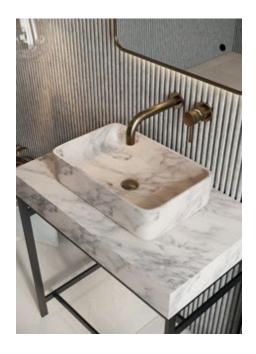

## Elijah Crete Marble Countertop Basin 420x270x110

Product Code: EL-CRMBCTB

| General Information    |                          |
|------------------------|--------------------------|
| Construction Material  | Marble                   |
| Installation type      | Furniture mounted        |
| Colour / Finish        | Arabescato White         |
| Basin Attributes       |                          |
| Basin Type             | Counter Top              |
| Number of Tap Holes    | 0                        |
| Compatible Tap codes   | Wall Mounted or Tall Tap |
| Overflow               | Yes                      |
| Recommended waste type | Unslotted / Universal    |
| Inner Bowl Width (mm)  | 404                      |
| Inner Bowl Length (mm) | 254                      |
| Inner Bowl Depth (mm)  | 90                       |