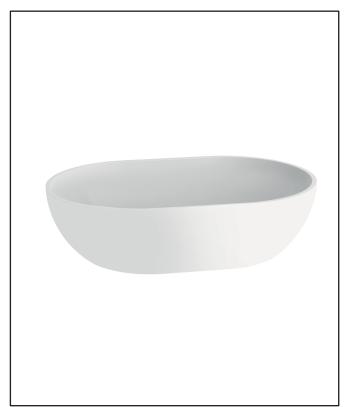

## Elijah Noure Matt White Countertop Basin

Product Code: EL-560CTBMW

| Product Name                | EL-560CTBMW                                 |
|-----------------------------|---------------------------------------------|
| Product Decription          | Elijah Noure Matt White Countertop<br>Basin |
| Product Transportation      |                                             |
| Barcode                     | 5060500646073                               |
| Contry of origin            | CH                                          |
| Comodity code               | 3922100000                                  |
| Product Mesurements         |                                             |
| Product Weight (KG)         | N/A                                         |
| Product Width (mm)          | 370                                         |
| Product Height (mm)         | 145                                         |
| Product Depth (mm)          | 145                                         |
| Product Length (mm)         | 560                                         |
| Primary Packed Measurements |                                             |
| Packaged Weight             | 9.3                                         |
| Packed Length               | 570                                         |
| Packed Width                | 380                                         |
| Packed Height               | 155                                         |
| Packaging Weights           |                                             |
| Card (kg)                   | 0.55                                        |
| Paper (kg)                  | 0                                           |
| Wood (kg)                   | 0                                           |
| Plastic (kg)                | 0.006                                       |
| Compliance DOP              | 0                                           |