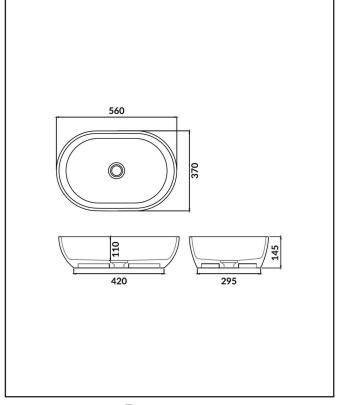

| General Information        |             |
|----------------------------|-------------|
| Construction Material      | Poly-marble |
| Installation type          | Top Fix     |
| Colour / Finish            | matt white  |
| Basin Attributes           |             |
| Basin Type                 | 0           |
| Number of Tap Holes        | 0           |
| Compatible Tap codes       | 0           |
| Overflow                   | 0           |
| Recommended waste type     | 0           |
| Compatible Waste Part Code | 0           |
| Inner Bowl Width (mm)      | 295         |
| Inner Bowl Length (mm)     | 420         |
| Inner Bowl Depth (mm)      | 110         |

Dimensions (measurements in mm)