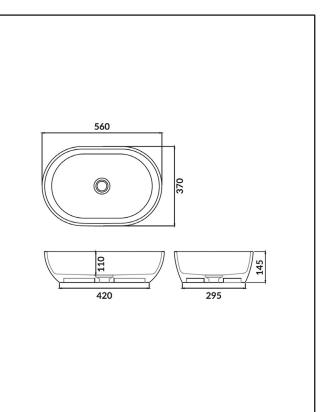

|
| Colour / Finish:            | Gloss White        |
| Basin Attributes            |                    |
| Basin Type:                 | N/A                |
| Number of Tap Holes:        | N/A                |
| Compatible Tap Codes:       | N/A                |
| Overflow:                   | N/A                |
| Recommened Waste Type:      | N/A                |
| Inner Bowl Width:           | N/A                |
| Inner Bowl Length:          | N/A                |
| Inner Bowl Depth:           | N/A                |
| Compatible Waste Part Code: | Included           |
|                             |                    |
| Compliance DOP              |                    |
|                             |                    |
|                             |                    |





Dimensions (measurements in mm)